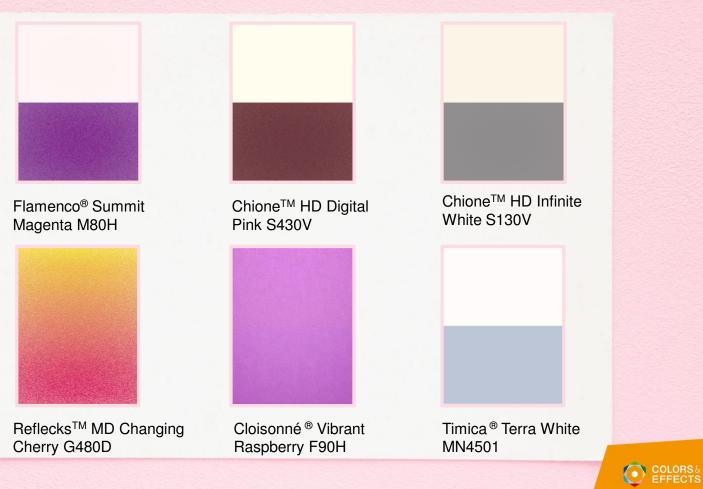

## Color of the moment- Cherry Blossom A soft and vibrant pink

Flamenco<sup>®</sup> Summit Magenta M80H

Chione<sup>™</sup> Infinite White S130V

Cosmetic approved pigment eg. D&C Red 7/ TiO<sub>2</sub> mixture, Carmine