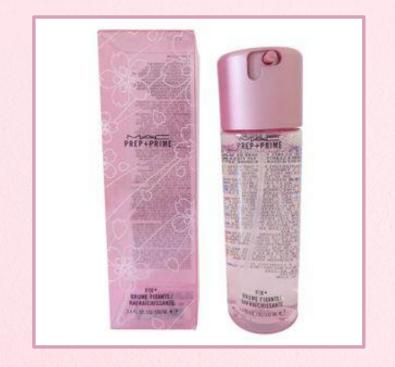

## Cherry Blossom Beauty - North America M.A.C Prep + Prime Petal Power Fix+ Skin Refresher/Finishing Mist

### M.A.C Prep + Prime Petal Power Fix+ Skin Refresher/Finishing Mist

- M.A.C Petal Power collection offers a spectrum of sakura-inspired pink shades for the face and lips designed to preserve the sight and scent of the spring season, and it features special-edition packaging.
- Prep + Prime Fix+ Skin Refresher/Finishing Mist, now relaunched as part of collection
- The product is described as a lightweight water mist packed with vitamins and minerals, with a cherry blossom scent.