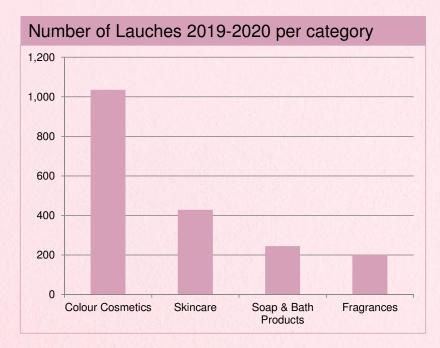

## **Cherry Blossom in Beauty & Personal Care by category**

Lip and Nail products show the highest number of new launches featuring cherry blossom each year. The light and fresh pink color of cherry blossoms is universally flattering.

\*Source GNPD search: Cherry Blossom with word variants

 $\bigcirc$ 