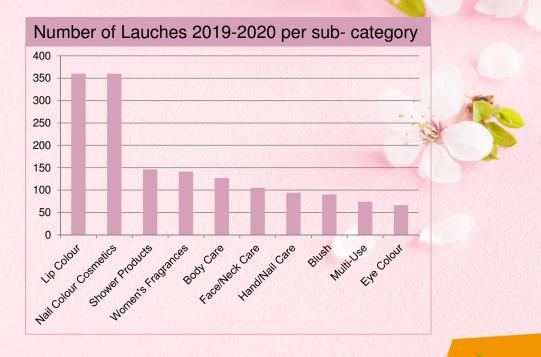

## **Cherry Blossom in Beauty & Personal Care by category**

Lip and Nail products show the highest number of new launches featuring cherry blossom each year. The light and fresh pink color of cherry blossoms is universally flattering.