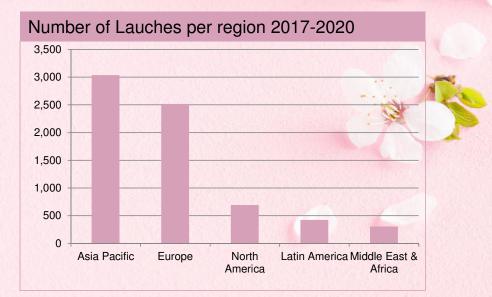

## **Cherry Blossom in Beauty and Personal Care**

Bloom with the season – Cherry Blossom inspired cosmetics are in for spring. Each year a number of products featuring cherry blossoms are launched in all regions.

\*Source GNPD search: Cherry Blossom with word variants