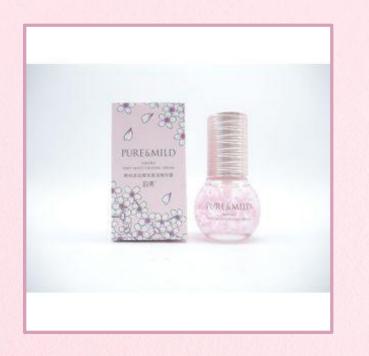

## Cherry Blossom Beauty - Japan Pure & Mild Deep Moisturizing Sakura Serum

### Pure & Mild Deep Moisturizing Sakura Serum-Shiseido

- Pure & Mild Deep Moisturizing Sakura Serum is claimed to spread and penetrate into the skin, to nourish and improve skin dryness and roughness. It repairs and brightens the complexion for young, glossy and transparent skin with continued use.
- The gentle and stable formula contains: a light, elegant natural fragrance; concentrated Japanese cherry blossom leaf essence to moisturize and restore skin, leaving the skin full of elasticity.